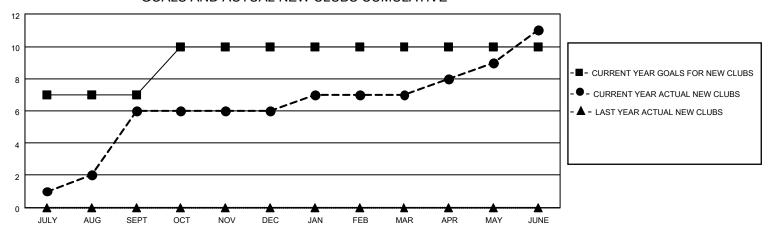

## MONTHLY MEMBERSHIP PROGRESS REPORT

LOCATION INDIA District 324 G Results as of: 6/30/2022

| Clubs                 |               |           |               | Members               |                        |                         |                                                    |
|-----------------------|---------------|-----------|---------------|-----------------------|------------------------|-------------------------|----------------------------------------------------|
| RESULTS FOR 2021-2022 |               |           |               | RESULTS FOR 2021-2022 |                        |                         |                                                    |
| QUARTER               | NEW CLUB GOAL | NEW CLUBS | DROPPED CLUBS | QUARTER MEMB          | BER GROWTH NET<br>GOAL | MEMBER GROWTH<br>ACTUAL | DROPPED<br>MEMBERS ACTUAL<br>(including transfers) |
| JULY/AUG/SEPT         | 7             | 6         | 1             | JULY/AUG/SEPT         | 200                    | 369                     | 60                                                 |
| OCT/NOV/DEC           | 3             | 0         | 1             | OCT/NOV/DEC           | 100                    | 135                     | 166                                                |
| JAN/FEB/MAR           | 0             | 1         | 0             | JAN/FEB/MAR           | 50                     | 140                     | 25                                                 |
| APR/MAY/JUNE          | 0             | 4         | 0             | APR/MAY/JUNE          | 50                     | 164                     | 345                                                |