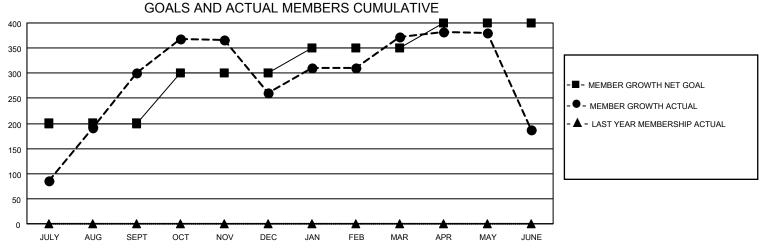

## MONTHLY MEMBERSHIP PROGRESS REPORT

LOCATION INDIA District 324 G Results as of: 6/30/2022

| Clubs                 |               |           |               | Members               |                        |                         |                                                    |
|-----------------------|---------------|-----------|---------------|-----------------------|------------------------|-------------------------|----------------------------------------------------|
| RESULTS FOR 2021-2022 |               |           |               | RESULTS FOR 2021-2022 |                        |                         |                                                    |
| QUARTER               | NEW CLUB GOAL | NEW CLUBS | DROPPED CLUBS | QUARTER MEMB          | BER GROWTH NET<br>GOAL | MEMBER GROWTH<br>ACTUAL | DROPPED<br>MEMBERS ACTUAL<br>(including transfers) |
| JULY/AUG/SEPT         | 7             | 6         | 1             | JULY/AUG/SEPT         | 200                    | 369                     | 60                                                 |
| OCT/NOV/DEC           | 3             | 0         | 1             | OCT/NOV/DEC           | 100                    | 135                     | 166                                                |
| JAN/FEB/MAR           | 0             | 1         | 0             | JAN/FEB/MAR           | 50                     | 140                     | 25                                                 |
| APR/MAY/JUNE          | 0             | 4         | 0             | APR/MAY/JUNE          | 50                     | 164                     | 345                                                |